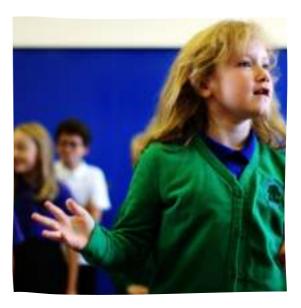

## Play in a Day

0 00

0 ...

Play in a Day play workshops are an interactive way of encouraging learning and creativity.Play in a Day can also be adapted to a Play In A Week.

Suitable for 30-35 pupils